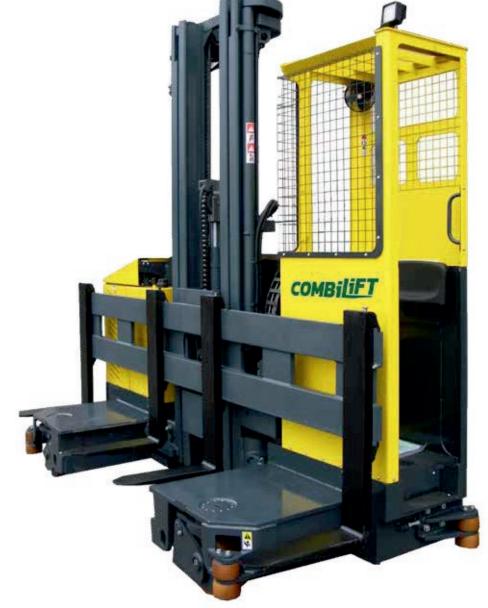

The multi-directional forklift designed for the safe, space saving and productive handling of long and bulky loads.

PCT Patent Application No. PCT/EP2014/053066; UK Patent Application No. GB1302811.3

Multi-Directional