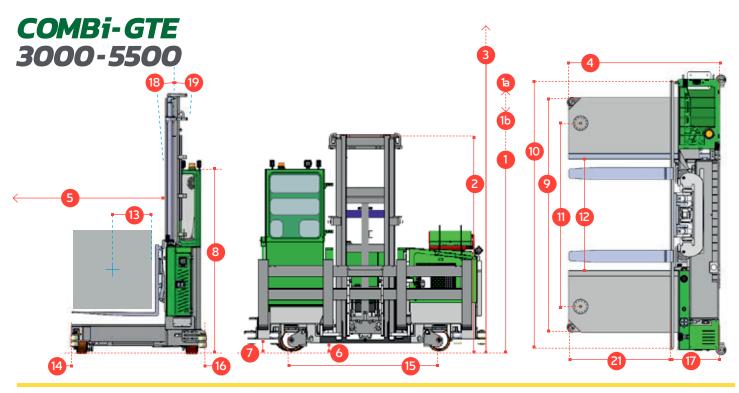

## ncnielsen

4

| REF |                                       | 3000 GTE | 5500 GTE |  |
|-----|---------------------------------------|----------|----------|--|
| 1a  | Max. Lift Height                      | 5994mm   |          |  |
| 1b  | Freelift Height                       | 2489mm   |          |  |
| 2   | Height Mast Closed                    | 3988mm   |          |  |
| 3   | Max. (Mast raised)                    | 7086mm   |          |  |
| 4   | Overall Length                        | 1270mm   | 1372mm   |  |
| 5   | Mast Travel                           | 698.5mm  |          |  |
| 6   | Ground Clearance Under Mast           | 127mm    |          |  |
| 7   | Ground Clearance to Wheelbase         | 127mm    |          |  |
| 8   | Height Over Cab (Without work lights) | 2667mm   |          |  |
| 9   | Width                                 | 2946mm   |          |  |
| 10  | Outside Spread of Fork Arms           | 1346mm   |          |  |
| 11  | Wheelbase                             | 2286mm   |          |  |
| 12  | Frame Opening                         | 1397mm   |          |  |
| 13  | Load Centre Distance                  | 305mm    |          |  |
| 14  | Overhang Front                        | 152mm    |          |  |
| 15  | Track                                 | 965mm    |          |  |
| 16  | Overhang Back                         | 140mm    |          |  |
| 17  | Length From Face of Fork              | 660mm    | 762mm    |  |
| 18  | Forward Tilt                          | 3°       |          |  |
| 19  | Backward Tilt                         | 4 ½°     |          |  |
| 20  | Platform Height (with front lowered)  | 406mm    |          |  |
| 21  | Platform Length                       | 609mm    |          |  |
| 22  | Overall Width                         | 3429mm   |          |  |

| Α  | Capacity                   | 3000 kg                | 5500 kg    |
|----|----------------------------|------------------------|------------|
| В  | Unladen Weight             | 9500 kg                | 10,5000 kg |
| С  | Maximum Ground Speed       | 11 km p/h              |            |
| D  | Gradeability               | 10%                    |            |
| E  | Battery Capacity           | 72 V 560 Ah            |            |
| F  | Fork Section               | 50 x 152.4 x 610       |            |
| G  | 350 / 150 - 280 Front Tire | OD 330mm / Width 152mm |            |
| Н  | 16 x 7 - 12 Rear Tire      | OD 406mm / Width 177mm |            |
| I. | Standard Colour            | Yellow & Grey          |            |